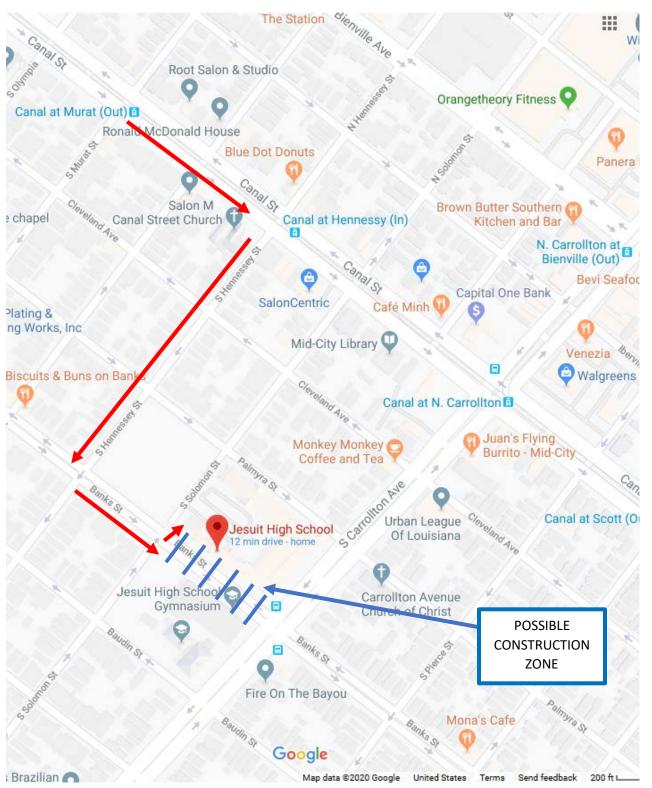

## LA FIRST LEGO League State Championship – POSSIBLE CONSTRUCTION ZONES

There will potentially be construction on Banks Street between Carrollton and Solomon Streets preventing both vehicle and pedestrian access to that portion of the street. We may not be able to access Banks (the parking lot) from Carrollton. It is recommended that you come up Banks from one of the streets off of Canal north of Carrollton – such as S. Hennessey. Then turn on Banks toward Carrollton and turn left at the parking lot (ignoring the no left turn sign – only if construction is present!). Teams can access the school yard after 7:45am for drop off and/or limited parking in remaining spots that have not been used by volunteers.